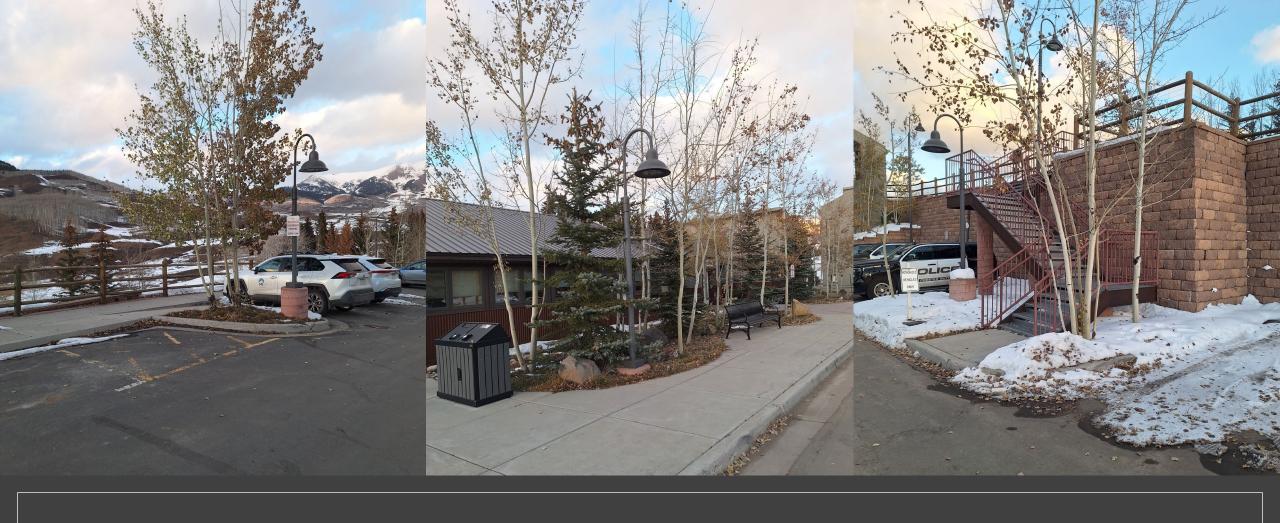

#### Town Hall (Trees)

- There are roughly seven (7) pine trees and thirty-two (32) aspen tress. (+/- 10 aspens)
- Most trees are approximately fifty (50) feet tall but vary in size.