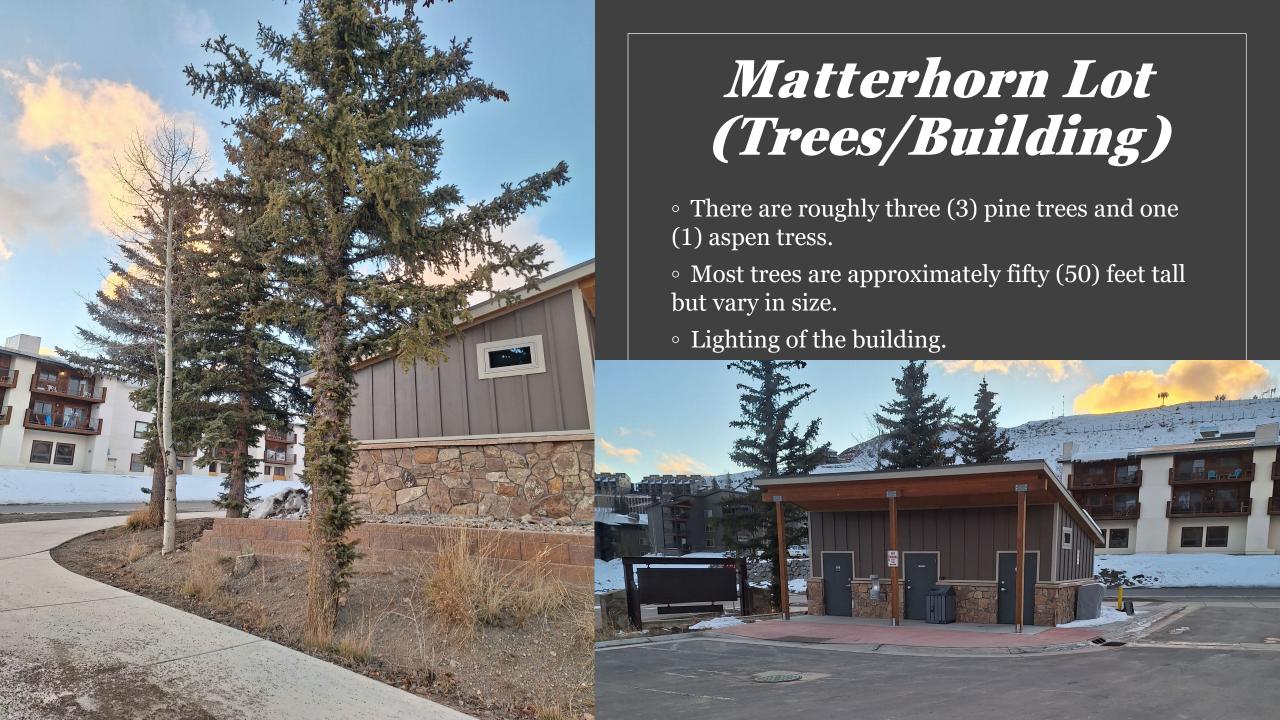

#### Town Hall (Trees)

- There are roughly seven (7) pine trees and thirty-two (32) aspen tress. (+/- 10 aspens)
- Most trees are approximately fifty (50) feet tall but vary in size.