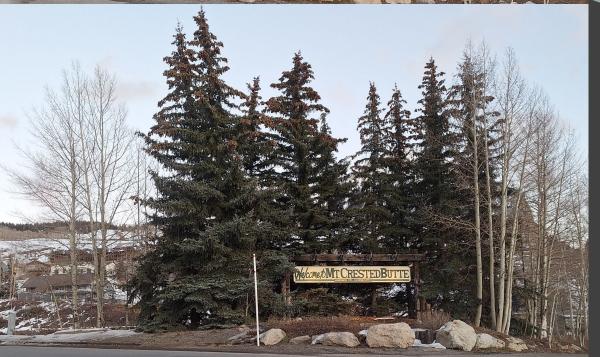

# Town Entrance (Trees)

- There are roughly eight (8) pine trees and six (6) aspen tress.
- Trees are approximately seventy-five (50) feet tall.
- Height from ground to top of entrance sign is approximately: 11.5 feet