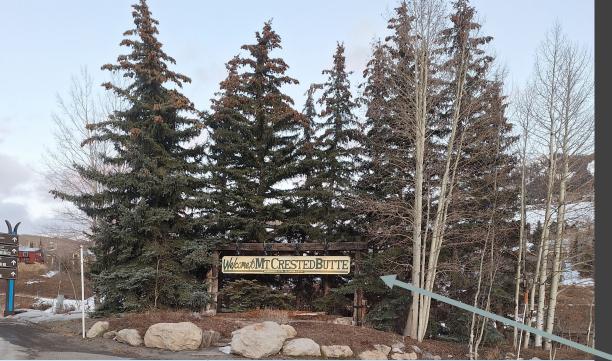

# Town Entrance (Trees)

- There are roughly eight (8) pine trees and six (6) aspen tress.
- Trees are approximately seventy-five (50) feet tall.
- Height from ground to top of entrance sign is approximately: 11.5 feet