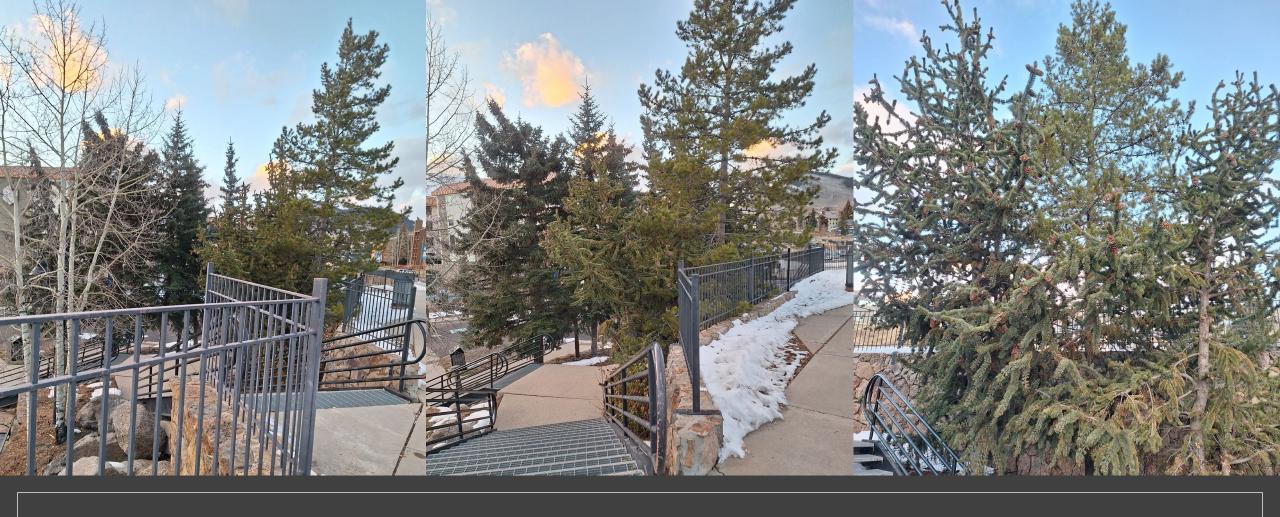

#### Transit Center Stairs (Trees)

- There are roughly nine (9) pine trees and one(1) aspen tress.
- Most trees are approximately fifty (50) feet tall but vary in size.