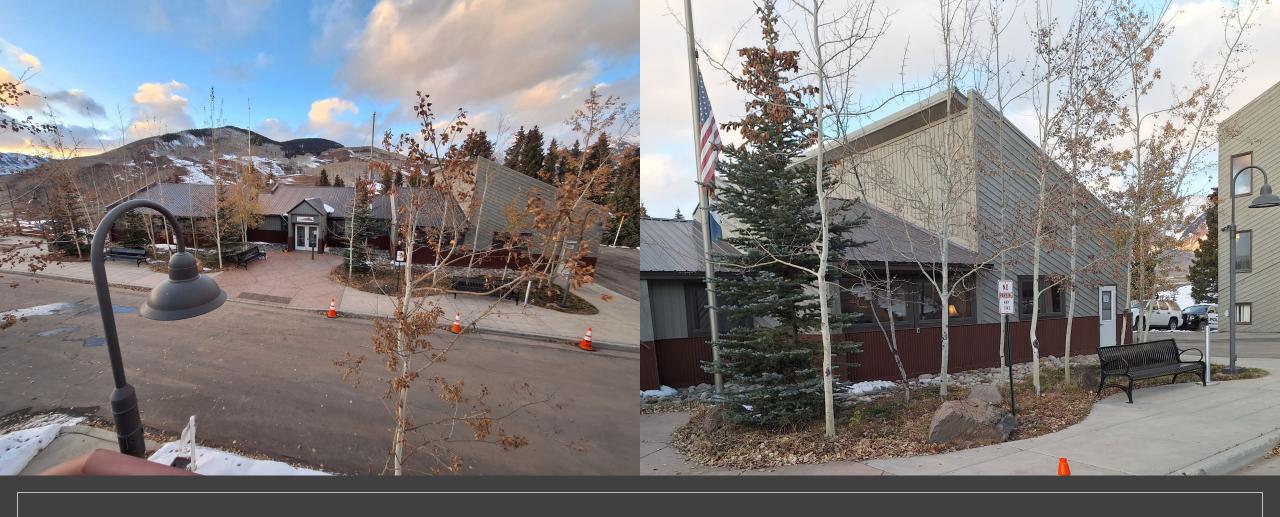

#### Town Hall (Trees)

- There are roughly seven (7) pine trees and thirty-two (32) aspen tress. (+/- 10 aspens)
- Most trees are approximately fifty (50) feet tall but vary in size.