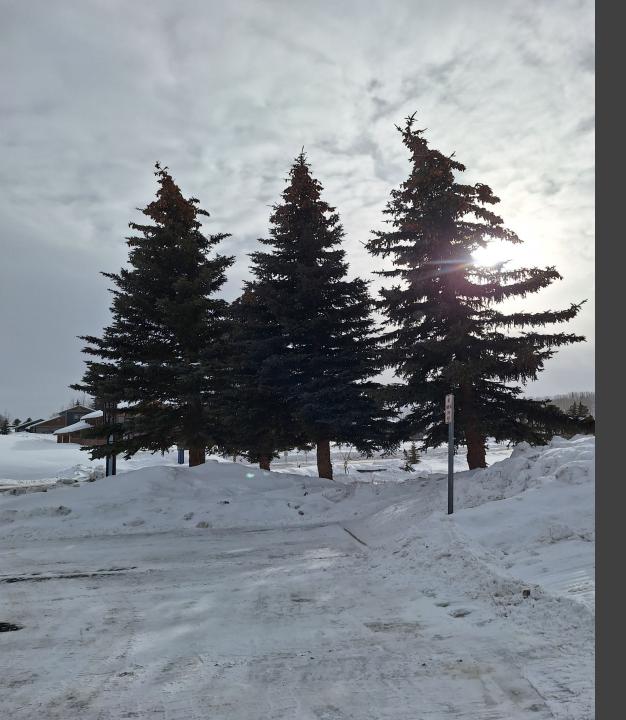

#### Bus Turnaround (Trees)

- There are roughly four (4) pine trees. (one (1) behind trees in picture)
- Most trees are approximately fifty (50) feet tall but vary in size.