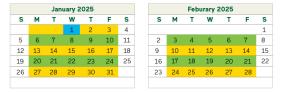

#### SERVICE SCHEDULE

- Trash is collected weekly.
- Recycling is collected bi-weekly during GREEN weeks (see calendar).
- To confirm your collection day, login to My WM at wm.com or visit www.crestedbutte-co.gov/ trash-recycle or mtcb.colorado. gov/recycling-trash.
- Questions about your wester collection service call WM at 970-349-1032 ext 3.

#### HOLIDAY WEEK REMINDER

The week prior to each holiday (noted by blue squares) customers should confirm their holiday week schedule at wm.com/us/en/mywm/locate. No login needed - simply enter your home address to confirm.

If your service day falls on or after a holiday being observed by your local WM collection team, your service that week will be delayed by one day. Regular service resumes the following week.